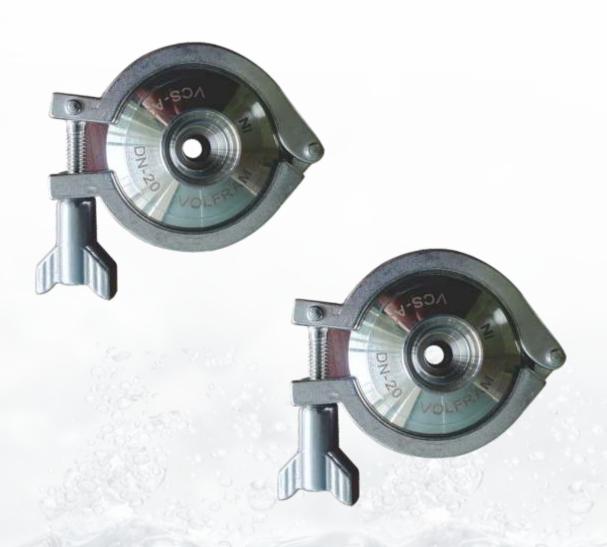

#### **Applications**

**VOLFRAM** Thermostatic Steam trap best suited for use in Clean steam systems. All wetted parts of this trap are manufactured using materials as per FDAguidelines.

#### **Features:**

- Full Stainless steel 316L construction
- Condensate draining close to steam temperature endures minimum condensate back-up
- Compact and light weight