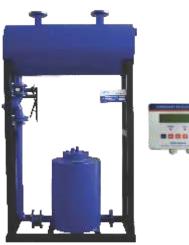

# Volfram Boiler and Steam Accessories

**Steam Boilers** 

**Condensate Recovery System** 

**Rotating Plug Float Trap** 

**Control Valve** 

**Pressure Gauge** 

**SS Safety Valve** 

**Non Return Valve** 