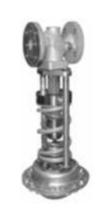

#### **Applications**

**VOLFRAM** Thermostatic Steam trap best suited for use in Clean steam systems. All wetted parts of this trap are manufactured using materials as per FDAguidelines.

#### **Features:**

- Full Stainless steel 316L construction
- Condensate draining close to steam temperature endures minimum condensate back-up
- Compact and light weight

- Highly polished for better cleaning and improved corrosion resistance. Surface finish Ra 20~25 micro
- Easy to installation
- · Easy to dismantle and clean