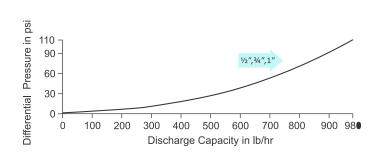

## **Limiting Conditions:**

| PMA: Max allowable press.  | 150 psig               |
|----------------------------|------------------------|
| TMA: Max allowable temp.   | 305°F                  |
| PMO: Max. operating press. | 100 psig               |
| TMA: Max. Operating temp.  | Saturation Temperature |