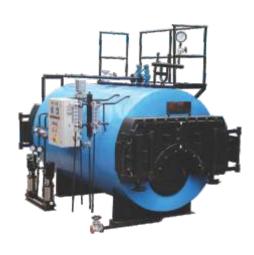

# Volfram Boiler and Steam Accessories

**Steam Boilers** 

**Condensate Recovery System** 

**Rotating Plug Float Trap** 

**Control Valve** 

**Pressure Gauge** 

**SS Safety Valve** 

**Non Return Valve** 