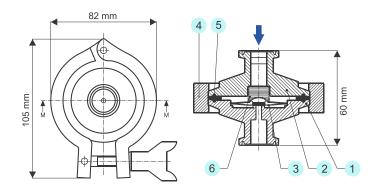

#### **Sizes**

• 15 NB, 20NB, 25NB

#### **Connections:**

Triclamp ends

#### **MATERIAL:**

| NO. | PART    | MATERIAL  | QTY.<br>(Nos.) |
|-----|---------|-----------|----------------|
| 1.  | BODY    | AISI 316L | 1              |
| 2.  | COVER   | AISI 316L | 1              |
| 3.  | CAPSULE | AISI 316L | 1              |
| 4.  | CLAMP   | AISI 304  | 1              |
| 5.  | GASKET  | PTFE      | 1              |
| 6.  | SPRING  | AISI 316L | 1              |